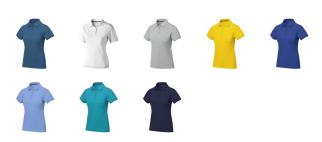

## Colour

This item in another colour? Go to igopromo.ie

This item is printed on the impact full front, impact upper back, left chest, right chest.

Features
Brand: Elevate Life
Minimum quantity: 5 Unit(s)
Material: cotton
Weight: 228.00 g.
Dishwasher proof No