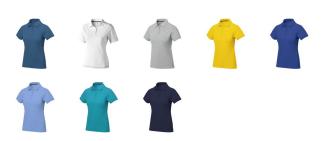

## Colour

This item in another colour? Go to igopromo.ie

This item is printed on the impact full front, impact upper back, left chest, right chest.