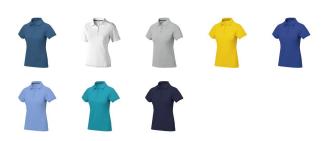

## Colour

This item in another colour? Go to igopromo.ie

This item is printed on the impact full front, impact upper back, left chest, right chest.

Features

Brand: Elevate Life Minimum quantity: 5 Unit(s) Material: cotton Weight: 228.00 g. Dishwasher proof No