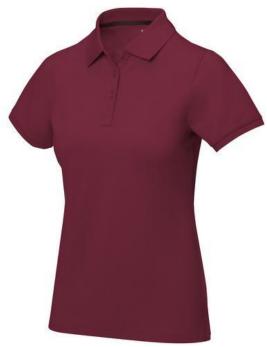

Polo shirts with a logo always get a lot of attention and can also serve as an award. If you choose the Calgary short sleeve women's polo, you are choosing a great polo shirt. This polo shirt is short sleeve. The fit of the shirt is Regular Fit. The polo is made of Piqué knit of 100% Cotton, 200 g/m2. The polo shirt is a women's polo. Most of our polo shirts are available for men and women. Embroidering your logo makes this polo look particularly classy. Polos are also particularly popular for sponsoring clubs, youth groups or associations. In case of digital transfer it is not possible to choose white as a single logo colour on a coloured variant. Please choose transfer in this case.