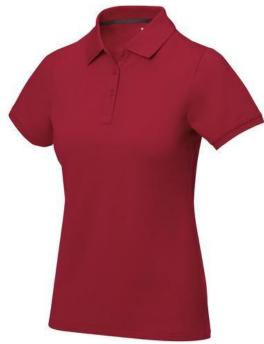

Polo shirts with a logo always get a lot of attention and can also serve as an award. If you choose the Calgary short sleeve women's polo, you are choosing a great polo shirt. This polo shirt is short sleeve. The fit of the shirt is Regular Fit. The polo is made of Piqué knit of 100% Cotton, 200 g/m2. The polo shirt is a women's polo. Most of our polo shirts are available for men and women. Embroidering your logo makes this polo look particularly classy. Polos are also particularly popular for sponsoring clubs, youth groups or associations. In case of digital transfer it is not possible to choose white as a single logo colour on a coloured variant. Please choose transfer in this case.