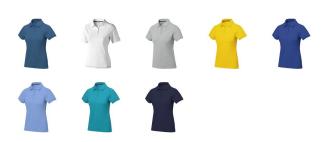

## Colour

This item in another colour? Go to igopromo.ie

This item is printed on the impact full front, impact upper back, left chest, right chest.

Features Brand: Elevate Life Minimum quantity: 5 Unit(s) Material: cotton Weight: 228.00 g. Dishwasher proof No