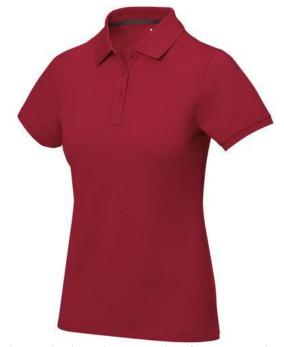

Polo shirts with a logo always get a lot of attention and can also serve as an award. If you choose the Calgary short sleeve women's polo, you are choosing a great polo shirt. This polo shirt is short sleeve. The fit of the shirt is Regular Fit. The polo is made of Piqué knit of 100% Cotton, 200 g/m2. The polo shirt is a women's polo. Most of our polo shirts are available for men and women. Embroidering your logo makes this polo look particularly classy. Polos are also particularly popular for sponsoring clubs, youth groups or associations.In case of digital transfer it is not possible to choose white as a single logo colour on a coloured variant. Please choose transfer in this case. Colour