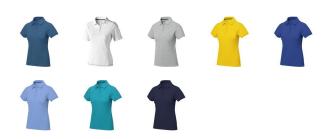

## Colour

This item in another colour? Go to igopromo.ie

This item is printed on the impact full front, impact upper back, left chest, right chest.