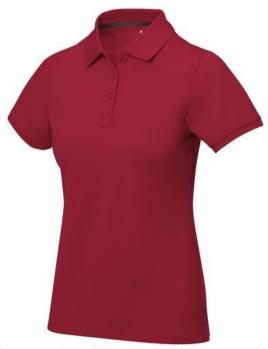

Polo shirts with a logo always get a lot of attention and can also serve as an award. If you choose the Calgary short sleeve women's polo, you are choosing a great polo shirt. This polo shirt is short sleeve. The fit of the shirt is Regular Fit. The polo is made of Piqué knit of 100% Cotton, 200 g/m2. The polo shirt is a women's polo. Most of our polo shirts are available for men and women. Embroidering your logo makes this polo look particularly classy. Polos are also particularly popular for sponsoring clubs, youth groups or associations. In case of digital transfer it is not possible to choose white as a single logo colour on a coloured variant. Please choose transfer in this case.