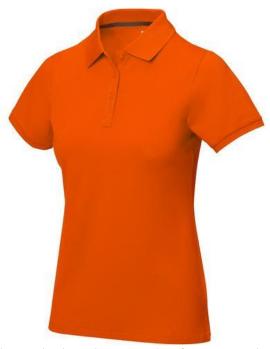

Polo shirts with a logo always get a lot of attention and can also serve as an award. If you choose the Calgary short sleeve women's polo, you are choosing a great polo shirt. This polo shirt is short sleeve. The fit of the shirt is Regular Fit. The polo is made of Piqué knit of 100% Cotton, 200 g/m2. The polo shirt is a women's polo. Most of our polo shirts are available for men and women. Embroidering your logo makes this polo look particularly classy. Polos are also particularly popular for sponsoring clubs, youth groups or associations. In case of digital transfer it is not possible to choose white as a single logo colour on a coloured variant. Please choose transfer in this case.