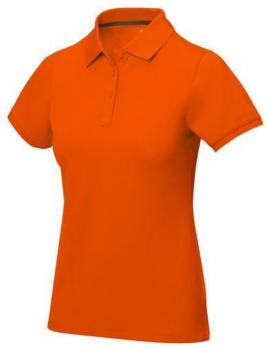

Polo shirts with a logo always get a lot of attention and can also serve as an award. If you choose the Calgary short sleeve women's polo, you are choosing a great polo shirt. This polo shirt is short sleeve. The fit of the shirt is Regular Fit. The polo is made of Piqué knit of 100% Cotton, 200 g/m2. The polo shirt is a women's polo. Most of our polo shirts are available for men and women. Embroidering your logo makes this polo look particularly classy. Polos are also particularly popular for sponsoring clubs, youth groups or associations. In case of digital transfer it is not possible to choose white as a single logo colour on a coloured variant. Please choose transfer in this case.