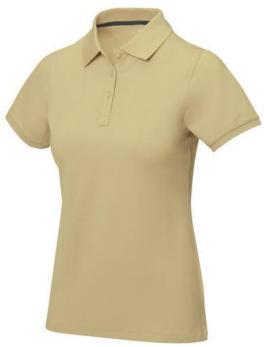

Polo shirts with a logo always get a lot of attention and can also serve as an award. If you choose the Calgary short sleeve women's polo, you are choosing a great polo shirt. This polo shirt is short sleeve. The fit of the shirt is Regular Fit. The polo is made of Piqué knit of 100% Cotton, 200 g/m2. The polo shirt is a women's polo. Most of our polo shirts are available for men and women. Embroidering your logo makes this polo look particularly classy. Polos are also particularly popular for sponsoring clubs, youth groups or associations. In case of digital transfer it is not possible to choose white as a single logo colour on a coloured variant. Please choose transfer in this case.