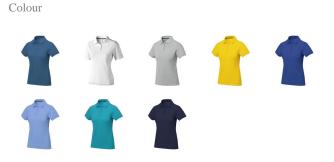

This item in another colour? Go to igopromo.ie

This item is printed on the impact full front, impact upper back, left chest, right chest.

Features Brand: Elevate Life Minimum quantity: 5 Unit(s) Material: cotton Weight: 228.00 g. Dishwasher proof No