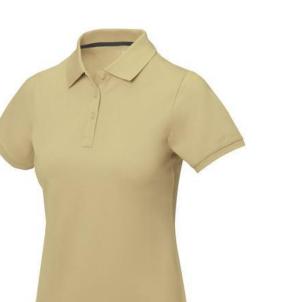

Polo shirts with a logo always get a lot of attention and can also serve as an award. If you choose the Calgary short sleeve women's polo, you are choosing a great polo shirt. This polo shirt is short sleeve. The fit of the shirt is Regular Fit. The polo is made of Piqué knit of 100% Cotton, 200 g/m2. The polo shirt is a women's polo. Most of our polo shirts are available for men and women. Embroidering your logo makes this polo look particularly classy. Polos are also particularly popular for sponsoring clubs, youth groups or associations. In case of digital transfer it is not possible to choose white as a single logo colour on a coloured variant. Please choose transfer in this case. Calgary short sleeve women's polo 09144313