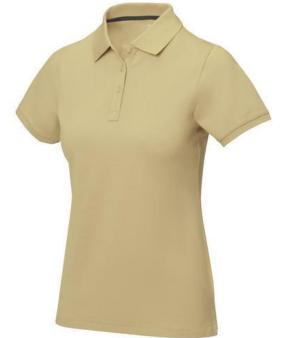

Polo shirts with a logo always get a lot of attention and can also serve as an award. If you choose the Calgary short sleeve women's polo, you are choosing a great polo shirt. This polo shirt is short sleeve. The fit of the shirt is Regular Fit. The polo is made of Piqué knit of 100% Cotton, 200 g/m2. The polo shirt is a women's polo. Most of our polo shirts are available for men and women. Embroidering your logo makes this polo look particularly classy. Polos are also particularly popular for sponsoring clubs, youth groups or associations.In case of digital transfer it is not possible to choose white as a single logo colour on a coloured variant. Please choose transfer in this case. This item in another colour? Go to igopromo.ie