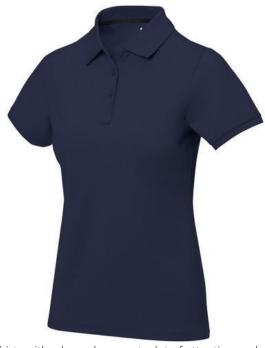

Polo shirts with a logo always get a lot of attention and can also serve as an award. If you choose the Calgary short sleeve women's polo, you are choosing a great polo shirt. This polo shirt is short sleeve. The fit of the shirt is Regular Fit. The polo is made of Piqué knit of 100% Cotton, 200 g/m2. The polo shirt is a women's polo. Most of our polo shirts are available for men and women. Embroidering your logo makes this polo look particularly classy. Polos are also particularly popular for sponsoring clubs, youth groups or associations. In case of digital transfer it is not possible to choose white as a single logo colour on a coloured variant. Please choose transfer in this case.