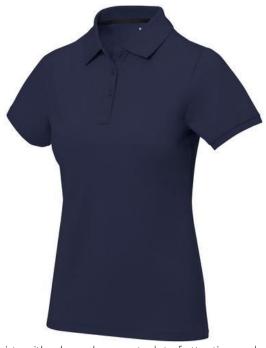

Polo shirts with a logo always get a lot of attention and can also serve as an award. If you choose the Calgary short sleeve women's polo, you are choosing a great polo shirt. This polo shirt is short sleeve. The fit of the shirt is Regular Fit. The polo is made of Piqué knit of 100% Cotton, 200 g/m2. The polo shirt is a women's polo. Most of our polo shirts are available for men and women. Embroidering your logo makes this polo look particularly classy. Polos are also particularly popular for sponsoring clubs, youth groups or associations. In case of digital transfer it is not possible to choose white as a single logo colour on a coloured variant. Please choose transfer in this case.