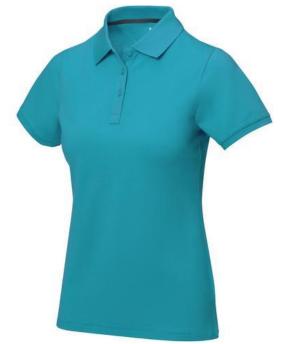

Polo shirts with a logo always get a lot of attention and can also serve as an award. If you choose the Calgary short sleeve women's polo, you are choosing a great polo shirt. This polo shirt is short sleeve. The fit of the shirt is Regular Fit. The polo is made of Piqué knit of 100% Cotton, 200 g/m2. The polo shirt is a women's polo. Most of our polo shirts are available for men and women. Embroidering your logo makes this polo look particularly classy. Polos are also particularly popular for sponsoring clubs, youth groups or associations. In case of digital transfer it is not possible to choose white as a single logo colour on a coloured variant. Please choose transfer in this case. Colour