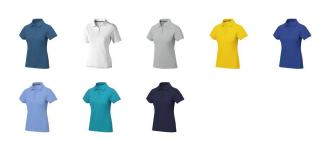

## Colour

This item in another colour? Go to igopromo.ie

This item is printed on the impact full front, impact upper back, left chest, right chest.

Features
Brand: Elevate Life
Minimum quantity: 5 Unit(s)
Material: cotton
Weight: 228.00 g.
Dishwasher proof No