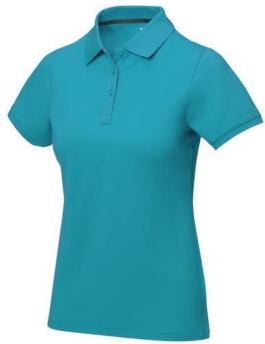

Polo shirts with a logo always get a lot of attention and can also serve as an award. If you choose the Calgary short sleeve women's polo, you are choosing a great polo shirt. This polo shirt is short sleeve. The fit of the shirt is Regular Fit. The polo is made of Piqué knit of 100% Cotton, 200 g/m2. The polo shirt is a women's polo. Most of our polo shirts are available for men and women. Embroidering your logo makes this polo look particularly classy. Polos are also particularly popular for sponsoring clubs, youth groups or associations. In case of digital transfer it is not possible to choose white as a single logo colour on a coloured variant. Please choose transfer in this case.