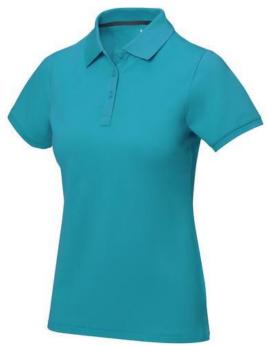

Polo shirts with a logo always get a lot of attention and can also serve as an award. If you choose the Calgary short sleeve women's polo, you are choosing a great polo shirt. This polo shirt is short sleeve. The fit of the shirt is Regular Fit. The polo is made of Piqué knit of 100% Cotton, 200 g/m2. The polo shirt is a women's polo. Most of our polo shirts are available for men and women. Embroidering your logo makes this polo look particularly classy. Polos are also particularly popular for sponsoring clubs, youth groups or associations. In case of digital transfer it is not possible to choose white as a single logo colour on a coloured variant. Please choose transfer in this case.