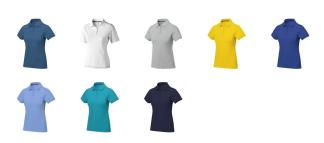

## Colour

This item in another colour? Go to igopromo.ie

This item is printed on the impact full front, impact upper back, left chest, right chest.