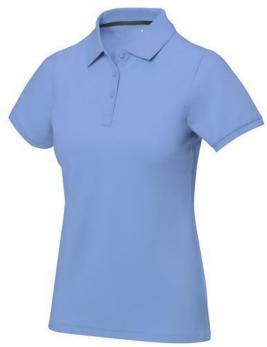

Polo shirts with a logo always get a lot of attention and can also serve as an award. If you choose the Calgary short sleeve women's polo, you are choosing a great polo shirt. This polo shirt is short sleeve. The fit of the shirt is Regular Fit. The polo is made of Piqué knit of 100% Cotton, 200 g/m2. The polo shirt is a women's polo. Most of our polo shirts are available for men and women. Embroidering your logo makes this polo look particularly classy. Polos are also particularly popular for sponsoring clubs, youth groups or associations. In case of digital transfer it is not possible to choose white as a single logo colour on a coloured variant. Please choose transfer in this case.