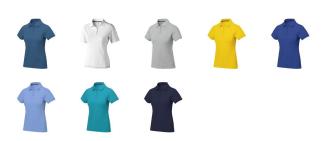

## Colour

This item in another colour? Go to igopromo.ie

This item is printed on the impact full front, impact upper back, left chest, right chest.