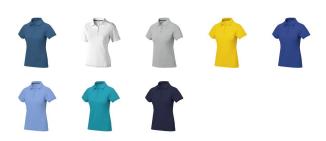

## Colour

This item in another colour? Go to igopromo.ie

This item is printed on the impact full front, impact upper back, left chest, right chest.