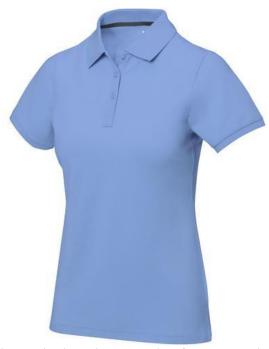

Polo shirts with a logo always get a lot of attention and can also serve as an award. If you choose the Calgary short sleeve women's polo, you are choosing a great polo shirt. This polo shirt is short sleeve. The fit of the shirt is Regular Fit. The polo is made of Piqué knit of 100% Cotton, 200 g/m2. The polo shirt is a women's polo. Most of our polo shirts are available for men and women. Embroidering your logo makes this polo look particularly classy. Polos are also particularly popular for sponsoring clubs, youth groups or associations. In case of digital transfer it is not possible to choose white as a single logo colour on a coloured variant. Please choose transfer in this case.