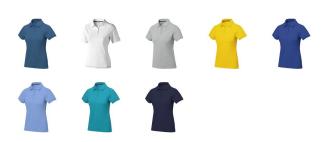

## Colour

This item in another colour? Go to igopromo.ie

This item is printed on the impact full front, impact upper back, left chest, right chest.