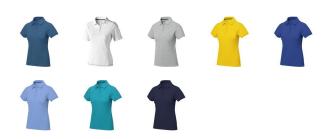

## Colour

This item in another colour? Go to igopromo.ie

This item is printed on the impact full front, impact upper back, left chest, right chest.

Features Brand: Elevate Life Minimum quantity: 5 Unit(s) Material: cotton Weight: 228.00 g. Dishwasher proof No