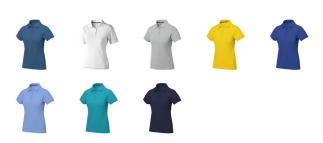

## Colour

This item in another colour? Go to igopromo.ie

This item is printed on the impact full front, impact upper back, left chest, right chest.