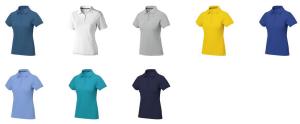

Polo shirts with a logo always get a lot of attention and can also serve as an award. If you choose the Calgary short sleeve women's polo, you are choosing a great polo shirt. This polo shirt is short sleeve. The fit of the shirt is Regular Fit. The polo is made of Piqué knit of 100% Cotton, 200 g/m2. The polo shirt is a women's polo. Most of our polo shirts are available for men and women. Embroidering your logo makes this polo look particularly classy. Polos are also particularly popular for sponsoring clubs, youth groups or associations.In case of digital transfer it is not possible to choose white as a single logo colour on a coloured variant. Please choose transfer in this case. Colour