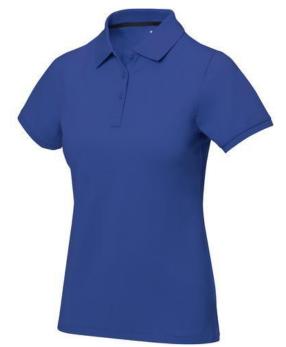

Polo shirts with a logo always get a lot of attention and can also serve as an award. If you choose the Calgary short sleeve women's polo, you are choosing a great polo shirt. This polo shirt is short sleeve. The fit of the shirt is Regular Fit. The polo is made of Piqué knit of 100% Cotton, 200 g/m2. The polo shirt is a women's polo. Most of our polo shirts are available for men and women. Embroidering your logo makes this polo look particularly classy. Polos are also particularly popular for sponsoring clubs, youth groups or associations.In case of digital transfer it is not possible to choose white as a single logo colour on a coloured variant. Please choose transfer in this case. Colour