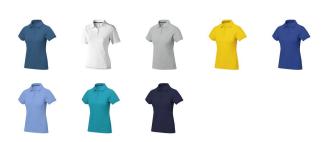

## Colour

This item in another colour? Go to igopromo.ie

This item is printed on the impact full front, impact upper back, left chest, right chest.