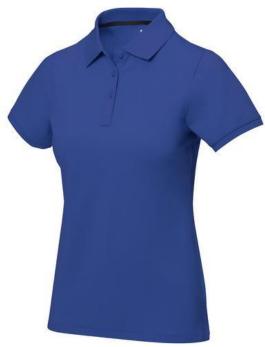

Polo shirts with a logo always get a lot of attention and can also serve as an award. If you choose the Calgary short sleeve women's polo, you are choosing a great polo shirt. This polo shirt is short sleeve. The fit of the shirt is Regular Fit. The polo is made of Piqué knit of 100% Cotton, 200 g/m2. The polo shirt is a women's polo. Most of our polo shirts are available for men and women. Embroidering your logo makes this polo look particularly classy. Polos are also particularly popular for sponsoring clubs, youth groups or associations. In case of digital transfer it is not possible to choose white as a single logo colour on a coloured variant. Please choose transfer in this case.