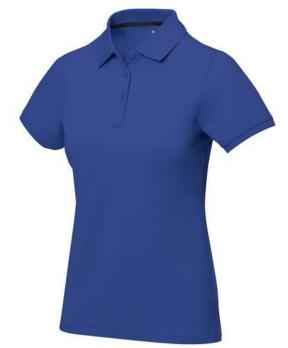

Polo shirts with a logo always get a lot of attention and can also serve as an award. If you choose the Calgary short sleeve women's polo, you are choosing a great polo shirt. This polo shirt is short sleeve. The fit of the shirt is Regular Fit. The polo is made of Piqué knit of 100% Cotton, 200 g/m2. The polo shirt is a women's polo. Most of our polo shirts are available for men and women. Embroidering your logo makes this polo look particularly classy. Polos are also particularly popular for sponsoring clubs, youth groups or associations.In case of digital transfer it is not possible to choose white as a single logo colour on a coloured variant. Please choose transfer in this case. Colour