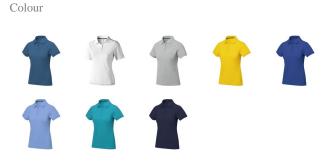

This item in another colour? Go to igopromo.ie

This item is printed on the impact full front, impact upper back, left chest, right chest.

Features Brand: Elevate Life Minimum quantity: 5 Unit(s) Material: cotton Weight: 228.00 g. Dishwasher proof No