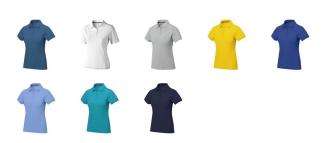

## Colour

This item in another colour? Go to igopromo.ie

This item is printed on the impact full front, impact upper back, left chest, right chest.