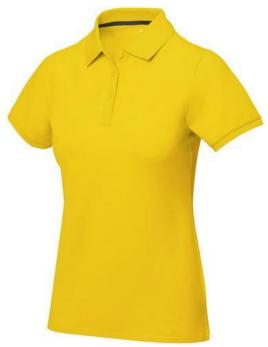

Polo shirts with a logo always get a lot of attention and can also serve as an award. If you choose the Calgary short sleeve women's polo, you are choosing a great polo shirt. This polo shirt is short sleeve. The fit of the shirt is Regular Fit. The polo is made of Piqué knit of 100% Cotton, 200 g/m2. The polo shirt is a women's polo. Most of our polo shirts are available for men and women. Embroidering your logo makes this polo look particularly classy. Polos are also particularly popular for sponsoring clubs, youth groups or associations. In case of digital transfer it is not possible to choose white as a single logo colour on a coloured variant. Please choose transfer in this case.