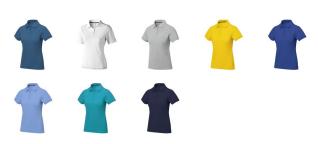

## Colour

This item in another colour? Go to igopromo.ie

This item is printed on the impact full front, impact upper back, left chest, right chest.