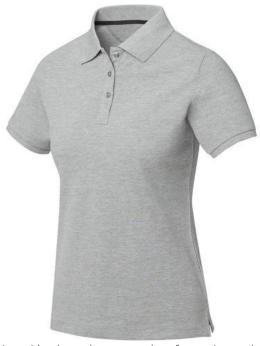

Polo shirts with a logo always get a lot of attention and can also serve as an award. If you choose the Calgary short sleeve women's polo, you are choosing a great polo shirt. This polo shirt is short sleeve. The fit of the shirt is Regular Fit. The polo is made of Piqué knit of 100% Cotton, 200 g/m2. The polo shirt is a women's polo. Most of our polo shirts are available for men and women. Embroidering your logo makes this polo look particularly classy. Polos are also particularly popular for sponsoring clubs, youth groups or associations. In case of digital transfer it is not possible to choose white as a single logo colour on a coloured variant. Please choose transfer in this case.