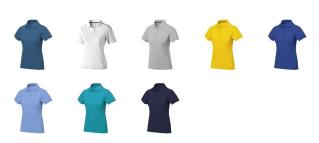

## Colour

This item in another colour? Go to igopromo.ie

This item is printed on the impact full front, impact upper back, left chest, right chest.

Features

Brand: Elevate Life Minimum quantity: 5 Unit(s) Material: cotton Weight: 228.00 g. Dishwasher proof No