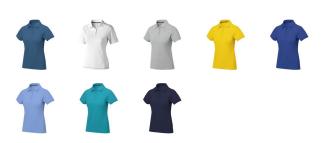

## Colour

This item in another colour? Go to igopromo.ie

This item is printed on the impact full front, impact upper back, left chest, right chest.

Features Brand: Elevate Life Minimum quantity: 5 Unit(s) Material: cotton Weight: 228.00 g. Dishwasher proof No