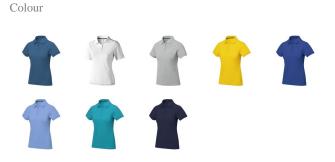

This item in another colour? Go to igopromo.ie

This item is printed on the impact full front, impact upper back, left chest, right chest.

Features Brand: Elevate Life Minimum quantity: 5 Unit(s) Material: cotton Weight: 228.00 g. Dishwasher proof No