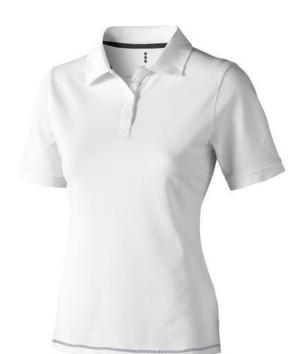

Polo shirts with a logo always get a lot of attention and can also serve as an award. If you choose the Calgary short sleeve women's polo, you are choosing a great polo shirt. This polo shirt is short sleeve. The fit of the shirt is Regular Fit. The polo is made of Piqué knit of 100% Cotton, 200 g/m2. The polo shirt is a women's polo. Most of our polo shirts are available for men and women. Embroidering your logo makes this polo look particularly classy. Polos are also particularly popular for sponsoring clubs, youth groups or associations.In case of digital transfer it is not possible to choose white as a single logo colour on a coloured variant. Please choose transfer in this case. Calgary short sleeve women's polo 09141013