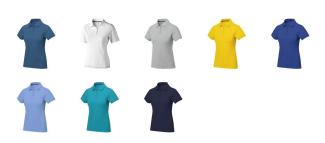

## Colour

This item in another colour? Go to igopromo.ie

This item is printed on the impact full front, impact upper back, left chest, right chest.

Features Brand: Elevate Life Minimum quantity: 5 Unit(s) Material: cotton Weight: 228.00 g. Dishwasher proof No