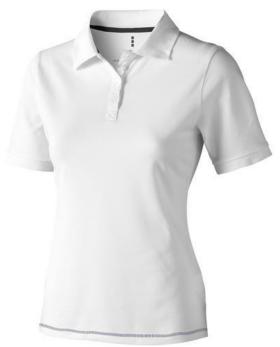

Polo shirts with a logo always get a lot of attention and can also serve as an award. If you choose the Calgary short sleeve women's polo, you are choosing a great polo shirt. This polo shirt is short sleeve. The fit of the shirt is Regular Fit. The polo is made of Piqué knit of 100% Cotton, 200 g/m2. The polo shirt is a women's polo. Most of our polo shirts are available for men and women. Embroidering your logo makes this polo look particularly classy. Polos are also particularly popular for sponsoring clubs, youth groups or associations. In case of digital transfer it is not possible to choose white as a single logo colour on a coloured variant. Please choose transfer in this case.