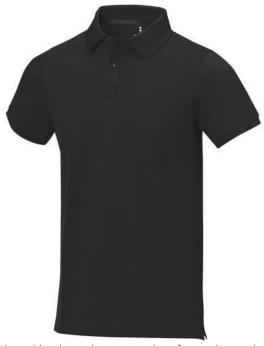

Polo shirts with a logo always get a lot of attention and can also serve as an award. The Calgary short sleeve men's polo is an excellent choice. The polo is short sleeve. The fit of the shirt is Regular Fit. The polo is made of Piqué knit of 100% Cotton, 200 g/m2. The polo shirt is a men's polo. Most of our polo shirts are available for men and women. By embroidering this polo shirt, you are choosing a particularly elegant technique for applying your logo. Polos are perfect and popular for so many occasions. So just order quickly online. In case of digital transfer it is not possible to choose white as a single logo colour on a coloured variant. Please choose transfer in this case.