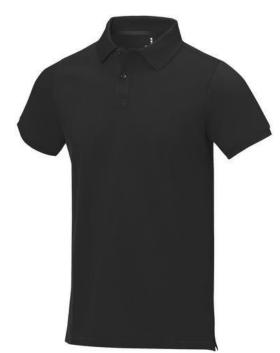

Polo shirts with a logo always get a lot of attention and can also serve as an award. The Calgary short sleeve men's polo is an excellent choice. The polo is short sleeve. The fit of the shirt is Regular Fit. The polo is made of Piqué knit of 100% Cotton, 200 g/m2. The polo shirt is a men's polo. Most of our polo shirts are available for men and women. By embroidering this polo shirt, you are choosing a particularly elegant technique for applying your logo. Polos are perfect and popular for so many occasions. So just order quickly online. In case of digital transfer it is not possible to choose white as a single logo colour on a coloured variant. Please choose transfer in this case. Colour