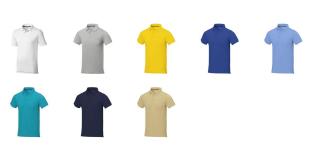

Polo shirts with a logo always get a lot of attention and can also serve as an award. The Calgary short sleeve men's polo is an excellent choice. The polo is short sleeve. The fit of the shirt is Regular Fit. The polo is made of Piqué knit of 100% Cotton, 200 g/m2. The polo shirt is a men's polo. Most of our polo shirts are available for men and women. By embroidering this polo shirt, you are choosing a particularly elegant technique for applying your logo. Polos are perfect and popular for so many occasions. So just order quickly online. In case of digital transfer it is not possible to choose white as a single logo colour on a coloured variant. Please choose transfer in this case. Colour