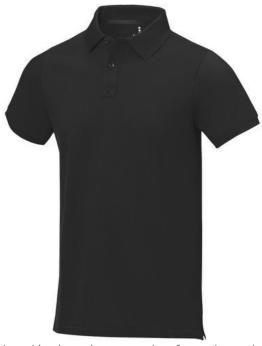

Polo shirts with a logo always get a lot of attention and can also serve as an award. The Calgary short sleeve men's polo is an excellent choice. The polo is short sleeve. The fit of the shirt is Regular Fit. The polo is made of Piqué knit of 100% Cotton, 200 g/m2. The polo shirt is a men's polo. Most of our polo shirts are available for men and women. By embroidering this polo shirt, you are choosing a particularly elegant technique for applying your logo. Polos are perfect and popular for so many occasions. So just order quickly online. In case of digital transfer it is not possible to choose white as a single logo colour on a coloured variant. Please choose transfer in this case.

## Colour

This item in another colour? Go to igopromo.ie

This item is printed on the impact full front, impact upper back, left chest, right chest.

Features Brand: Elevate Life Minimum quantity: 5 Unit(s) Material: cotton Weight: 247.00 g. Dishwasher proof No