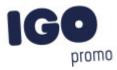

Polo shirts with a logo always get a lot of attention and can also serve as an award. The Calgary short sleeve men's polo is an excellent choice. The polo is short sleeve. The fit of the shirt is Regular Fit. The polo is made of Piqué knit of 100% Cotton, 200 g/m2. The polo shirt is a men's polo. Most of our polo shirts are available for men and women. By embroidering this polo shirt, you are choosing a particularly elegant technique for applying your logo. Polos are perfect and popular for so many occasions. So just order quickly online. In case of digital transfer it is not possible to choose white as a single logo colour on a coloured variant. Please choose transfer in this case. Colour