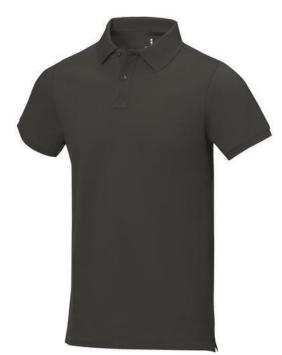

Polo shirts with a logo always get a lot of attention and can also serve as an award. The Calgary short sleeve men's polo is an excellent choice. The polo is short sleeve. The fit of the shirt is Regular Fit. The polo is made of Piqué knit of 100% Cotton, 200 g/m2. The polo shirt is a men's polo. Most of our polo shirts are available for men and women. By embroidering this polo shirt, you are choosing a particularly elegant technique for applying your logo. Polos are perfect and popular for so many occasions. So just order quickly online. In case of digital transfer it is not possible to choose white as a single logo colour on a coloured variant. Please choose transfer in this case. Colour