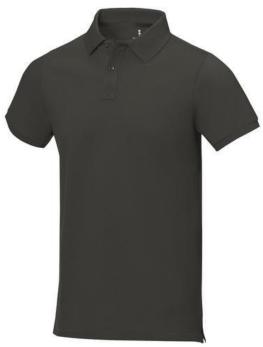

Polo shirts with a logo always get a lot of attention and can also serve as an award. The Calgary short sleeve men's polo is an excellent choice. The polo is short sleeve. The fit of the shirt is Regular Fit. The polo is made of Piqué knit of 100% Cotton, 200 g/m2. The polo shirt is a men's polo. Most of our polo shirts are available for men and women. By embroidering this polo shirt, you are choosing a particularly elegant technique for applying your logo. Polos are perfect and popular for so many occasions. So just order quickly online. In case of digital transfer it is not possible to choose white as a single logo colour on a coloured variant. Please choose transfer in this case.