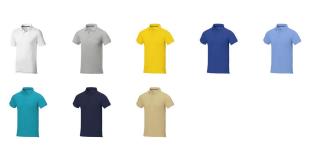

Polo shirts with a logo always get a lot of attention and can also serve as an award. The Calgary short sleeve men's polo is an excellent choice. The polo is short sleeve. The fit of the shirt is Regular Fit. The polo is made of Piqué knit of 100% Cotton, 200 g/m2. The polo shirt is a men's polo. Most of our polo shirts are available for men and women. By embroidering this polo shirt, you are choosing a particularly elegant technique for applying your logo. Polos are perfect and popular for so many occasions. So just order quickly online. In case of digital transfer it is not possible to choose white as a single logo colour on a coloured variant. Please choose transfer in this case. Colour