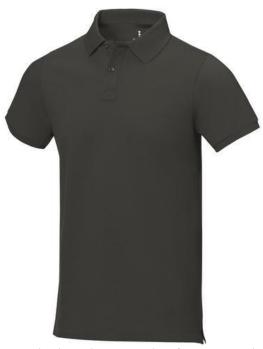

Polo shirts with a logo always get a lot of attention and can also serve as an award. The Calgary short sleeve men's polo is an excellent choice. The polo is short sleeve. The fit of the shirt is Regular Fit. The polo is made of Piqué knit of 100% Cotton, 200 g/m2. The polo shirt is a men's polo. Most of our polo shirts are available for men and women. By embroidering this polo shirt, you are choosing a particularly elegant technique for applying your logo. Polos are perfect and popular for so many occasions. So just order quickly online. In case of digital transfer it is not possible to choose white as a single logo colour on a coloured variant. Please choose transfer in this case.

## Colour

This item in another colour? Go to igopromo.ie

This item is printed on the impact full front, impact upper back, left chest, right chest.

Features Brand: Elevate Life Minimum quantity: 5 Unit(s) Material: cotton Weight: 247.00 g. Dishwasher proof No