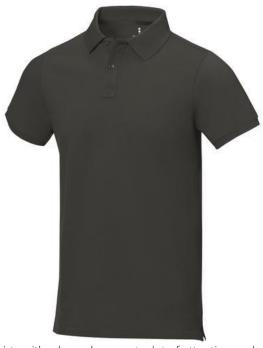

Polo shirts with a logo always get a lot of attention and can also serve as an award. The Calgary short sleeve men's polo is an excellent choice. The polo is short sleeve. The fit of the shirt is Regular Fit. The polo is made of Piqué knit of 100% Cotton, 200 g/m2. The polo shirt is a men's polo. Most of our polo shirts are available for men and women. By embroidering this polo shirt, you are choosing a particularly elegant technique for applying your logo. Polos are perfect and popular for so many occasions. So just order quickly online. In case of digital transfer it is not possible to choose white as a single logo colour on a coloured variant. Please choose transfer in this case.