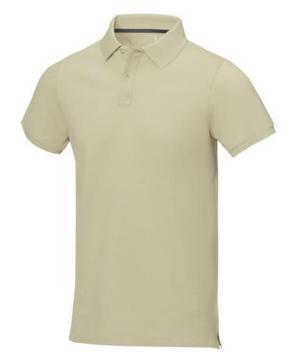

Polo shirts with a logo always get a lot of attention and can also serve as an award. The Calgary short sleeve men's polo is an excellent choice. The polo is short sleeve. The fit of the shirt is Regular Fit. The polo is made of Piqué knit of 100% Cotton, 200 g/m2. The polo shirt is a men's polo. Most of our polo shirts are available for men and women. By embroidering this polo shirt, you are choosing a particularly elegant technique for applying your logo. Polos are perfect and popular for so many occasions. So just order quickly online. In case of digital transfer it is not possible to choose white as a single logo colour on a coloured variant. Please choose transfer in this case. Colour