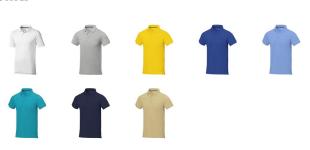

Polo shirts with a logo always get a lot of attention and can also serve as an award. The Calgary short sleeve men's polo is an excellent choice. The polo is short sleeve. The fit of the shirt is Regular Fit. The polo is made of Piqué knit of 100% Cotton, 200 g/m2. The polo shirt is a men's polo. Most of our polo shirts are available for men and women. By embroidering this polo shirt, you are choosing a particularly elegant technique for applying your logo. Polos are perfect and popular for so many occasions. So just order quickly online. In case of digital transfer it is not possible to choose white as a single logo colour on a coloured variant. Please choose transfer in this case. Colour