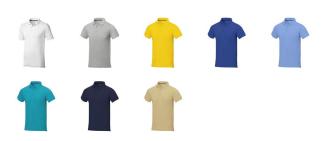

## Colour

This item in another colour? Go to igopromo.ie

This item is printed on the impact full front, impact upper back, left chest, right chest.

Features
Brand: Elevate Life
Minimum quantity: 5 Unit(s)
Material: cotton
Weight: 247.00 g.
Dishwasher proof No