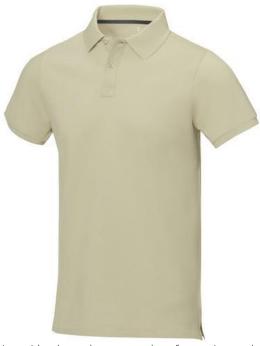

Polo shirts with a logo always get a lot of attention and can also serve as an award. The Calgary short sleeve men's polo is an excellent choice. The polo is short sleeve. The fit of the shirt is Regular Fit. The polo is made of Piqué knit of 100% Cotton, 200 g/m2. The polo shirt is a men's polo. Most of our polo shirts are available for men and women. By embroidering this polo shirt, you are choosing a particularly elegant technique for applying your logo. Polos are perfect and popular for so many occasions. So just order quickly online. In case of digital transfer it is not possible to choose white as a single logo colour on a coloured variant. Please choose transfer in this case.