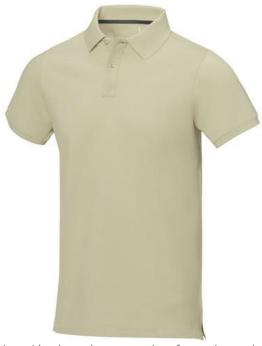

Polo shirts with a logo always get a lot of attention and can also serve as an award. The Calgary short sleeve men's polo is an excellent choice. The polo is short sleeve. The fit of the shirt is Regular Fit. The polo is made of Piqué knit of 100% Cotton, 200 g/m2. The polo shirt is a men's polo. Most of our polo shirts are available for men and women. By embroidering this polo shirt, you are choosing a particularly elegant technique for applying your logo. Polos are perfect and popular for so many occasions. So just order quickly online. In case of digital transfer it is not possible to choose white as a single logo colour on a coloured variant. Please choose transfer in this case.