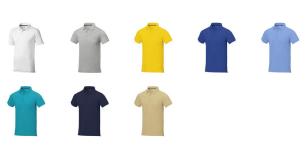

Polo shirts with a logo always get a lot of attention and can also serve as an award. The Calgary short sleeve men's polo is an excellent choice. The polo is short sleeve. The fit of the shirt is Regular Fit. The polo is made of Piqué knit of 100% Cotton, 200 g/m2. The polo shirt is a men's polo. Most of our polo shirts are available for men and women. By embroidering this polo shirt, you are choosing a particularly elegant technique for applying your logo. Polos are perfect and popular for so many occasions. So just order quickly online. In case of digital transfer it is not possible to choose white as a single logo colour on a coloured variant. Please choose transfer in this case. Colour