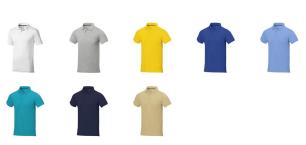

Polo shirts with a logo always get a lot of attention and can also serve as an award. The Calgary short sleeve men's polo is an excellent choice. The polo is short sleeve. The fit of the shirt is Regular Fit. The polo is made of Piqué knit of 100% Cotton, 200 g/m2. The polo shirt is a men's polo. Most of our polo shirts are available for men and women. By embroidering this polo shirt, you are choosing a particularly elegant technique for applying your logo. Polos are perfect and popular for so many occasions. So just order quickly online. In case of digital transfer it is not possible to choose white as a single logo colour on a coloured variant. Please choose transfer in this case. Colour