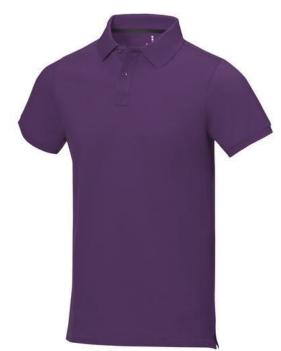

Polo shirts with a logo always get a lot of attention and can also serve as an award. The Calgary short sleeve men's polo is an excellent choice. The polo is short sleeve. The fit of the shirt is Regular Fit. The polo is made of Piqué knit of 100% Cotton, 200 g/m2. The polo shirt is a men's polo. Most of our polo shirts are available for men and women. By embroidering this polo shirt, you are choosing a particularly elegant technique for applying your logo. Polos are perfect and popular for so many occasions. So just order quickly online. In case of digital transfer it is not possible to choose white as a single logo colour on a coloured variant. Please choose transfer in this case. Colour