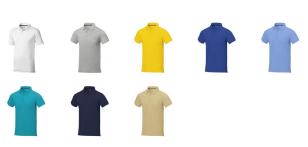

Polo shirts with a logo always get a lot of attention and can also serve as an award. The Calgary short sleeve men's polo is an excellent choice. The polo is short sleeve. The fit of the shirt is Regular Fit. The polo is made of Piqué knit of 100% Cotton, 200 g/m2. The polo shirt is a men's polo. Most of our polo shirts are available for men and women. By embroidering this polo shirt, you are choosing a particularly elegant technique for applying your logo. Polos are perfect and popular for so many occasions. So just order quickly online. In case of digital transfer it is not possible to choose white as a single logo colour on a coloured variant. Please choose transfer in this case. Colour