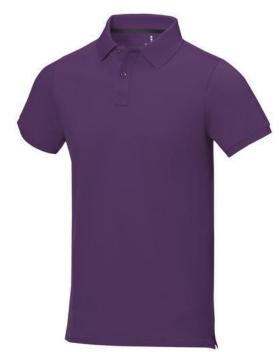

Polo shirts with a logo always get a lot of attention and can also serve as an award. The Calgary short sleeve men's polo is an excellent choice. The polo is short sleeve. The fit of the shirt is Regular Fit. The polo is made of Piqué knit of 100% Cotton, 200 g/m2. The polo shirt is a men's polo. Most of our polo shirts are available for men and women. By embroidering this polo shirt, you are choosing a particularly elegant technique for applying your logo. Polos are perfect and popular for so many occasions. So just order quickly online. In case of digital transfer it is not possible to choose white as a single logo colour on a coloured variant. Please choose transfer in this case. Colour