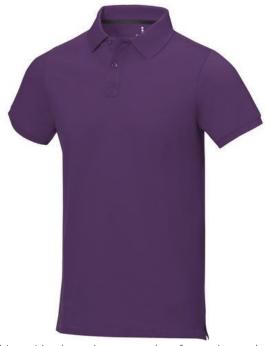

Polo shirts with a logo always get a lot of attention and can also serve as an award. The Calgary short sleeve men's polo is an excellent choice. The polo is short sleeve. The fit of the shirt is Regular Fit. The polo is made of Piqué knit of 100% Cotton, 200 g/m2. The polo shirt is a men's polo. Most of our polo shirts are available for men and women. By embroidering this polo shirt, you are choosing a particularly elegant technique for applying your logo. Polos are perfect and popular for so many occasions. So just order quickly online. In case of digital transfer it is not possible to choose white as a single logo colour on a coloured variant. Please choose transfer in this case.