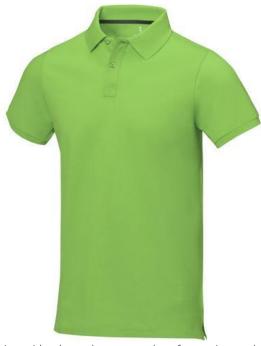

Polo shirts with a logo always get a lot of attention and can also serve as an award. The Calgary short sleeve men's polo is an excellent choice. The polo is short sleeve. The fit of the shirt is Regular Fit. The polo is made of Piqué knit of 100% Cotton, 200 g/m2. The polo shirt is a men's polo. Most of our polo shirts are available for men and women. By embroidering this polo shirt, you are choosing a particularly elegant technique for applying your logo. Polos are perfect and popular for so many occasions. So just order quickly online. In case of digital transfer it is not possible to choose white as a single logo colour on a coloured variant. Please choose transfer in this case.